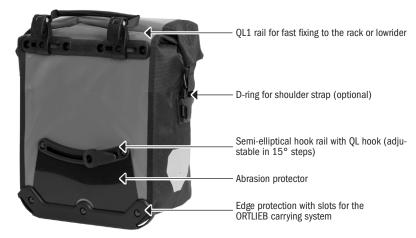

## **SPECIFICATIONS:**

- + Waterproof bike pannier (pair) ideal as starter model
- + Can be used individually or as pair as small rear pannier or for the lowrider
- + Sides of PS490 nylon material, front and back of PD620
- + QL1 mounting system
- + For racks with a diameter up to 16 mm, reduction pieces for 8 mm and 11 mm rack diameters included
- + Top QL hooks and lower sliding hook adjustable with Allen key no. 3
- + Mounting not required; simply adjust QL hook distance with Allen key no.3
- + Symmetrical shape allows use on right or left side
- + Highly reflective 3M Scotchlite reflector
- + Ideal for use on children's/youth bicycles
- + Easy to clean inside

Contents: Panniers come as a pair

Optional accessories: ORTLIEB carrying system, inner pocket, outer pocket/s (size S), mesh pocket, bottle cage, 20 mm QL2.1 hook, shoulder strap (article code E 172)

Note: In order to meet standard IP64 (6=dustproof, 4=protected against splash water coming from all directions) the closure must be rolled 3-4 times.