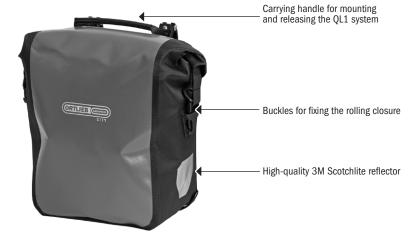

## **SPECIFICATIONS:**

- + Waterproof bike pannier (pair) ideal as starter model
- + Can be used individually or as pair as small rear pannier or for the lowrider
- + Sides of PS490 nylon material, front and back of PD620
- + QL1 mounting system
- + For racks with a diameter up to 16 mm, reduction pieces for 8 mm and 11 mm rack diameters included
- + Top QL hooks and lower sliding hook adjustable with Allen key no. 3
- + Mounting not required; simply adjust QL hook distance with Allen key no.3
- + Symmetrical shape allows use on right or left side
- + Highly reflective 3M Scotchlite reflector
- + Ideal for use on children's/youth bicycles
- + Easy to clean inside