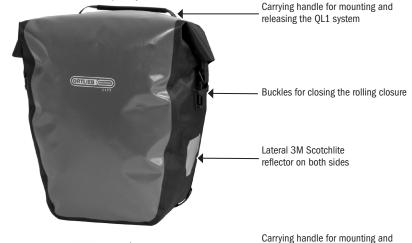

## **SPECIFICATIONS:**

- + Waterproof bike pannier (pair) ideal as starter model
- + QL1 mounting system with straight lower hook rail
- + Sides of PS 490 nylon material, front and back of PD620 material
- + No mounting required (simply adjust the hook distance with allen key no. 3)
- + Ideal for racks with a cross-section up to 16mm
- + Reduction pieces for rack cross-sections 8 and 11mm included
- + Can be used individually (e.g. for shopping, sports, picknick)
- + Highly reflective Scotchlite reflector
- + Can be easily cleaned inside
- + Optional accessories: ORTLIEB carrying system, outer pocket/s (size S), mesh pocket, bottle cage, inner pocket, shoulder strap (article code E 172)
- + Easy to clean inside