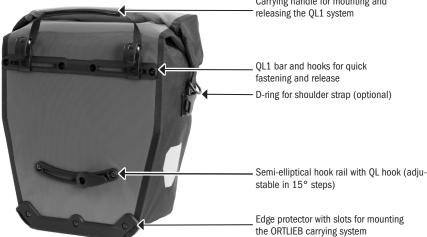

## **SPECIFICATIONS:**

- + Waterproof bike pannier (pair) ideal as starter model
- + QL1 mounting system with straight lower hook rail
- + Sides of PS 490 nylon material, front and back of PD620 material
- + No mounting required (simply adjust the hook distance with allen key no. 3)
- + Ideal for racks with a cross-section up to 16mm
- + Reduction pieces for rack cross-sections 8 and 11mm included
- + Can be used individually (e.g. for shopping, sports, picknick)
- + Highly reflective Scotchlite reflector
- + Can be easily cleaned inside
- + Optional accessories: ORTLIEB carrying system, outer pocket/s (size S), mesh pocket, bottle cage, inner pocket, shoulder strap (article code E 172)
- + Easy to clean inside